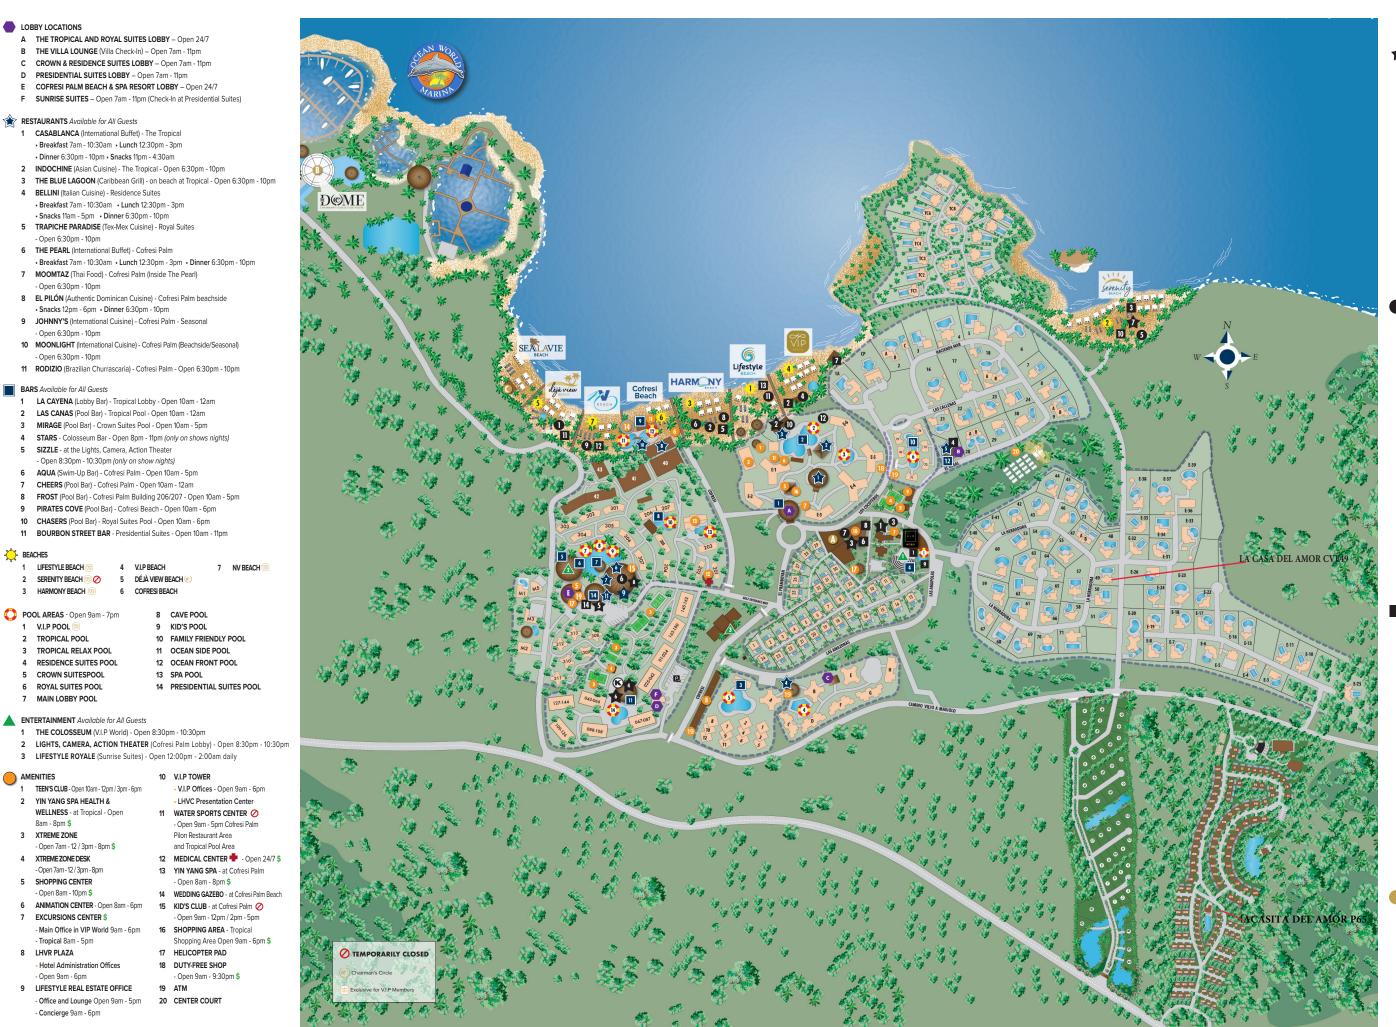

V.I.P RESTAURANTS All members and special guests V.I.P SIMPLY GOURMET (Steak and Seafood)

- V.I.P World - Open 6pm - 10pm

2 INTIMATES (Seafood)

- Inside Blue Lagoon - Open 6pm - 10pm

3 AZUL (Gourmet Cuisine) - 4th Floor of the Tower - Open 6pm - 10pm

4 BLUES RESTAURANT

Presidential Suites

- Breakfast 7am - 10:30am - Lunch 12:30pm - 3pm

- Dinner 6pm - 10pm (Kosher Only)

5 WINE CELLAR (Brazilian Churrascaria) - Cofresi Palm

- Open 6pm - 10pm (V.I.P Section 2nd Floor) 6 JAZZ (French Bistro)

Presidential Suites - Open 6pm - 10pm

7 SKEWERS (Mediterranean Cuisine)

- Serenity Beach (Seasonal) - Open 6pm - 10pm

8 TAPAS LOUNGE (Spanish Horderves – VIP a la carte) - Dinner 6pm - 10pm

V.I.P LITE FARE BARS All members and special guests

THE DIAMOND GRILL - Deja View Beach - Lunch 11am - 5nm

BEACH AVENUE GRILL - Harmony Beach

Open 11am - 5pm VIENNA COFFEE HOUSE - V.I.P World

- Open 7am - 6pm

ZEN (Sushi & Asian Bar) - V.I.P Beach

- Open 11am - 5pm COCONUTS (Lite Fare) - Serenity Beach 🗸

- Open 11am - 5pm SCOOPS (Ice Cream) - Harmony Beach

 Open 11am - 6pm 7 ANJA'S LOUNGE - 4th Floor of The Tower

- Drinks 10am - 11pm

Food Monday - Friday 10:30am - 5pm

OH CREPES! (Gourmet Crepes) - Harmony Beach - Open 11am - 5pm

THE CORNER - NV Beach - Open 11am - 5pm

HALF SHELL - Intimates Rooftop

Open 11am - 2:30pm

LIAM'S ON THE GO (Fast Food) - Lifestyle Beach - Open 11am - 5pm

12 THE WAFFLERIE - Tropical Relax Pool/VIP Beach

- Open 11am - 5pm

V.I.P BARS All members and special quests

COSMOPOLITANS - V.I.P Pool - Open 9am - 12am

BUBBLES - V.I.P Beach - Open 9am - 6pm

ON THE ROCKS - Serenity Beach - Open 9am - 6pm 🕢

ESSENCE - THE Villa Lounge Reception - Open 9am - 11pm

BREEZY BLENDS BAR - Harmony Beach

- Open 9am - 6pm

CAFE JAVA - 2nd Floor of The Tower

- Open 9am - 6pm

MIXOLOGY - V.I.P Beach - Open 9am - 6pm

CELEBRATIONS - 3rd Floor of The Tower

- Open 9am - 6pm

THE SPOT - Balcony Level of V.I.P Pool

- Open 10am - 11pm

10 LAS PALMAS - Serenity Beach - Open 9am - 6pm 🕢

THE CRYSTAL BAR - Deja View Beach

- Onen 9am - 6nm

12 THE CORNER BAR - Cofresi Palm - NV Beach

- Open 9am - 6pm 13 LIAM'S BEACH BAR - Lifestyle Beach

- Onen 9am - 6nm

14 THE CELLAR - Rodizio - Open 6:30pm - 10pm

CHAIRMAN'S CIRCLE

(A) CC TOWER TERRACE 9am - 11pm (C) 1 THE DOME Chairman Circle Only

> OCEAN - Steak and Seafood (©) - Dinner 6:30pm - 10pm

AQUARELLA (©) **G** SEALAVIE BEACH

SAFERON RESTAUARNT (©) SEALAVIE Beach Bar (©)